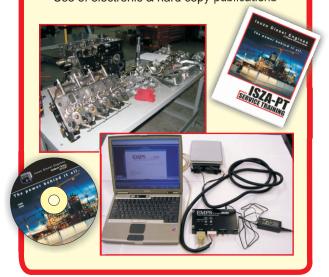

#### **Tier 3 Electronic Controls & Diagnostics**

- Hands-On & Classroom Workshops
- Test based Certificate of Completion
- Benchmarked to State and National Certification Programs
- · Use of electronic & hard copy publications

#### **Publications Support**

Electronic & Hard Copy Presentation Materials for Training Workshops