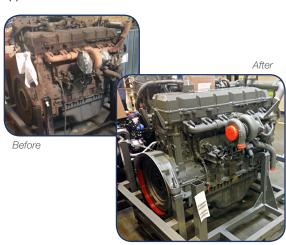

## THE ISUZU REMAN PROCESS

Core returns are direct from the Isuzu network to the remanufacturing location, where they are thoroughly inspected, cleaned, and undergo quality checks throughout the production process.

- 1. Core inspection, cleaned
- 2. Thorough inspection of individual components

Non-reusable parts discarded and replaced with new Genuine Isuzu Parts.

4. Cleaned, reinspected

5. Engine installed on Dynamometer to test for output, oil pressure, oil/coolent leaks, etc.