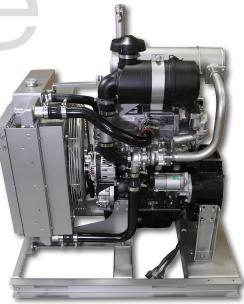

# Isuzu **Reliable** 4L Engines... inside every REDTech<sup>™</sup> 4L Power Unit.

The Isuzu 4L 2.2L (30-49 kW) engine has always been reliable, eco-friendly, durable, and technologically advanced. The same gualities that make the best Power Units. Our customers and their customers know what is needed for reliable power today...lsuzu.

4LE2X P/U 30 - 49 kW

**4JJ1X P/U** 52 - 84 kW