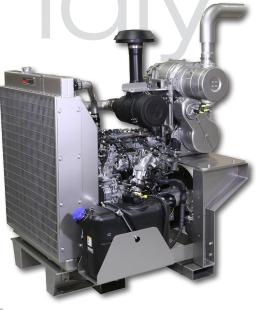

Doug Nimmo Branch Manager Westquip Diesel Sales

The Isuzu 4J 3.0L (52-84 kW) engine has always been reliable, eco-friendly, durable, and technologically advanced. The same qualities that make the best Power Units. Our concern for the

4LE2X P/U 30 - 49 kW

**4JJ1X P/U** 52 - 84 kW