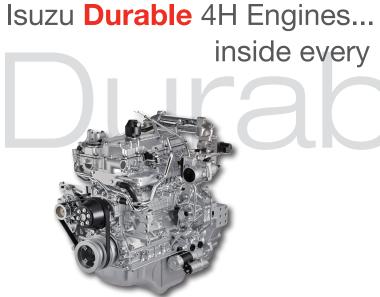

Bill Heese Sales Account Manager Husker Power Products

The Isuzu 4H 5.2L (129-140 kW) engine has always been reliable, eco-friendly, durable, and technologically advanced. The same qualities that make the best Power Units. Our customers' demanding applications define our work to offer the most durable power today.

## inside every REDTech<sup>™</sup> 4H Power Unit.

DIESEL