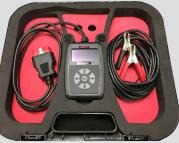

### ISUZU DIAGNOSTIC SERVICE TOOL

Part Number: SVCX999600700

Diagnostic Trouble Codes Available Immediately!

www.lsuzuDST.com