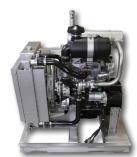

## & Power Units, built to exact requirements!

**5W** 250 - 382 kW

NEW 4HV1 Natural Gas / Propane

NG L 78.4 HP (58.5 kW) @ 1800 RPM 8 79.8 HP (59.5 kW) @ 2200 RPM 5 4.6 L 4

LP PM 82.5 HP (61.5 kW) @ 1800 RPI PM 56.3 HP (41.9 kW) @ 2200 RPI