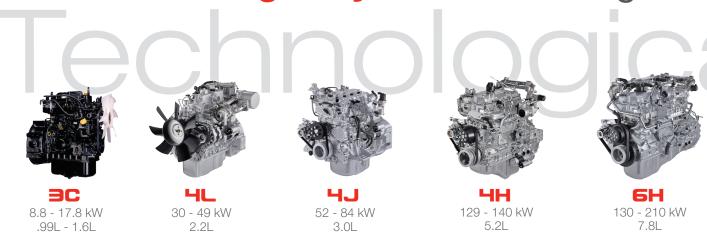

## & Power Units, built to exact requirements!

**5W** 250 - 382 kW

NEW 4HV1 Natural Gas / Propane

NG L 78.4 HP (58.5 kW) @ 1800 RPM 8 79.8 HP (59.5 kW) @ 2200 RPM 5 4.6 L 4

LP PM 82.5 HP (61.5 kW) @ 1800 RPI PM 56.3 HP (41.9 kW) @ 2200 RPI