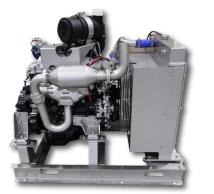

## & Power Units, built to exact requirements!

**5W** 250 - 382 kW

NEW 4HV1 Natural Gas / Propane

NG L 78.4 HP (58.5 kW) @ 1800 RPM 8 79.8 HP (59.5 kW) @ 2200 RPM 5 4.6 L 4

LP PM 82.5 HP (61.5 kW) @ 1800 RPI PM 56.3 HP (41.9 kW) @ 2200 RPI