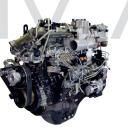

## & Power Units, built to exact requirements!

**5W** 250 - 382 kW

NEW 4HV1 Natural Gas / Propane

NG L 78.4 HP (58.5 kW) @ 1800 RPM 8 79.8 HP (59.5 kW) @ 2200 RPM 5 4.6 L 4

LP PM 82.5 HP (61.5 kW) @ 1800 RPI PM 56.3 HP (41.9 kW) @ 2200 RPI

NEW 4HV1 P/U Natural Gas / Propane

A LIHY D/II