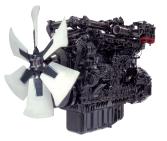

## NEW 4HV1 **Natural Gas / Propane**

78.4 HP (58.5 kW) @ 1800 RPM 82.5 HP (61.5 kW) @ 1800 RPM 79.8 HP (59.5 kW) @ 2200 RPM 56.3 HP (41.9 kW) @ 2200 RPM 461