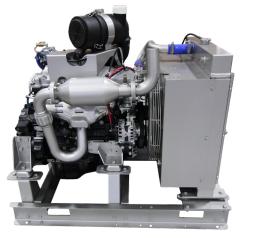

## NEW 4HV1 **Natural Gas / Propane**

78.4 HP (58.5 kW) @ 1800 RPM 82.5 HP (61.5 kW) @ 1800 RPM 79.8 HP (59.5 kW) @ 2200 RPM 56.3 HP (41.9 kW) @ 2200 RPM 461

## NEW 4HV1 P/U **Natural Gas / Propane**